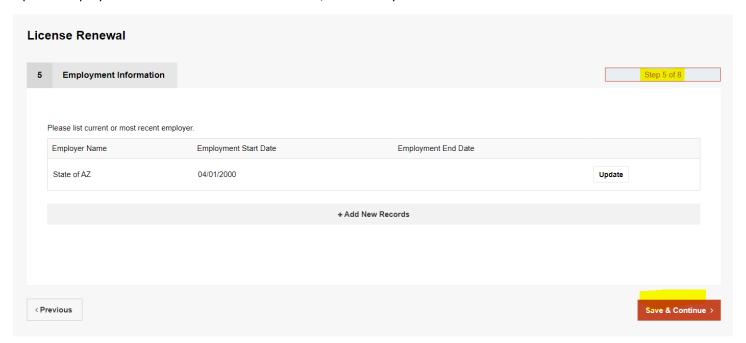

# Step 4 of 8:

Complete the Arizona Statement of Citizenship and Alien Status section. Required fields are marked with a red asterisk. Choose "Save and Continue"

Step 5 of 8

Update Employment Information. Add New Record, if necessary. Choose "Save and Continue"