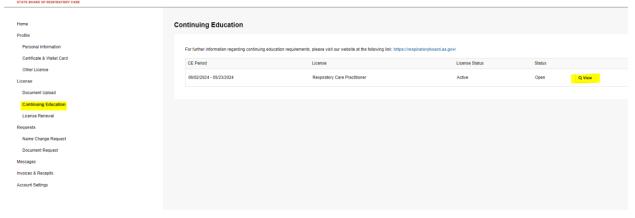

### RESPIRATORY CARE LICENSE RENEWALS

Visit the Licensee Portal at: <a href="https://azbrce.portalus.thentiacloud.net/webs/portal/service/#/login">https://azbrce.portalus.thentiacloud.net/webs/portal/service/#/login</a>





On the left panel, choose "Continuing Education"

Choose "View"

# **ARIZONA**



Choose "Add New Records"





# Enter all required fields with a red asterisk then "Save and Back"



# Choose "Add New Record" and repeat until all CEU's have been provided



Once all records have been added, you will see a Continuing Education Summary. The "Total Remaining this CE Period" should be at zero when you have entered all your CE.



On the left side menu, choose "License Renewal" then "Start Renewal"

# **ARIZONA**



Step 1 of 8:

Choose "Save & Continue"

| License Renewal                            |                               |        |
|--------------------------------------------|-------------------------------|--------|
| 1 Status Change Request                    | Step 1 of 0                   |        |
| eq:Note:Note:Note:Note:Note:Note:Note:Note |