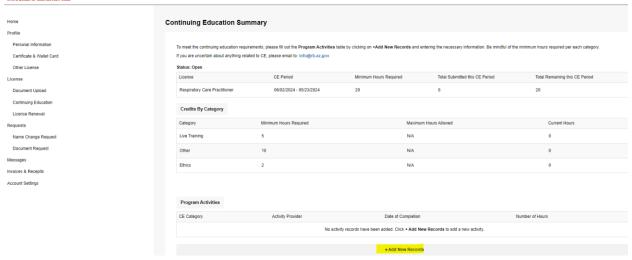

# **ARIZONA**

Choose "Add New Records"

# Choose "Add New Record" and repeat until all CEU's have been provided

Once all records have been added, you will see a Continuing Education Summary. The "Total Remaining this CE Period" should be at zero when you have entered all your CE.