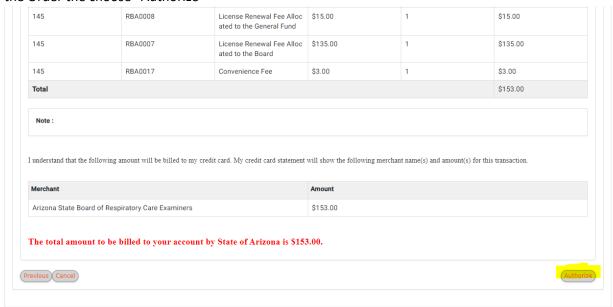

# Review the Order the choose "Authorize"

# Total Note: I understand that the following amount will be billed to my credit card. My credit card statement will show the following merchant name(s) and amount(s) for this transaction. Your request is being processed The total amount to be billed to your account by State of Arizona is \$153.00.