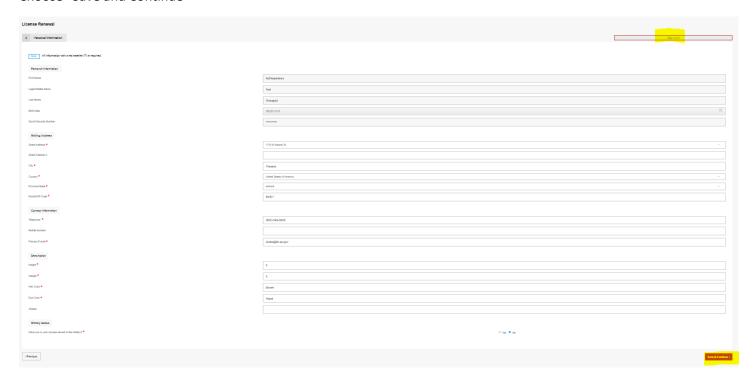

# Step 3 of 8:

Verify all Personal Demographics and make any necessary updates. All required fields are marked with a red asterisk. Choose "Save and Continue"