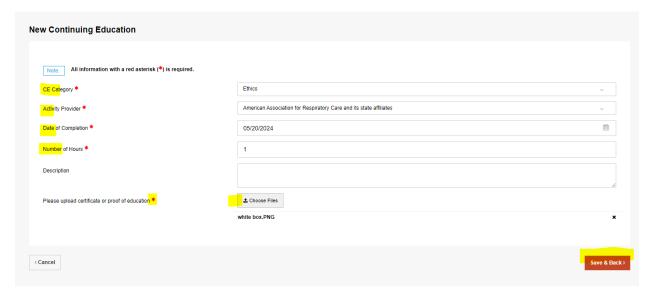

### RESPIRATORY CARE LICENSE RENEWALS

Visit the Licensee Portal at: <a href="https://azbrce.portalus.thentiacloud.net/webs/portal/service/#/login">https://azbrce.portalus.thentiacloud.net/webs/portal/service/#/login</a>





On the left panel, choose "Continuing Education"

Choose "View"

# **ARIZONA**



Choose "Add New Records"





# Enter all required fields with a red asterisk then "Save and Back"



# Choose "Add New Record" and repeat until all CEU's have been provided



Once all records have been added, you will see a Continuing Education Summary. The "Total Remaining this CE Period" should be at zero when you have entered all your CE.



On the left side menu, choose "License Renewal" then "Start Renewal"

# **ARIZONA**



Step 1 of 8:

Choose "Save & Continue"

| License Renewal                            |                               |        |
|--------------------------------------------|-------------------------------|--------|
| 1 Status Change Request                    | Step 1 of 0                   |        |
| eq:Note:Note:Note:Note:Note:Note:Note:Note |                               |        |
| License Type *                             | Respiratory Care Practiti