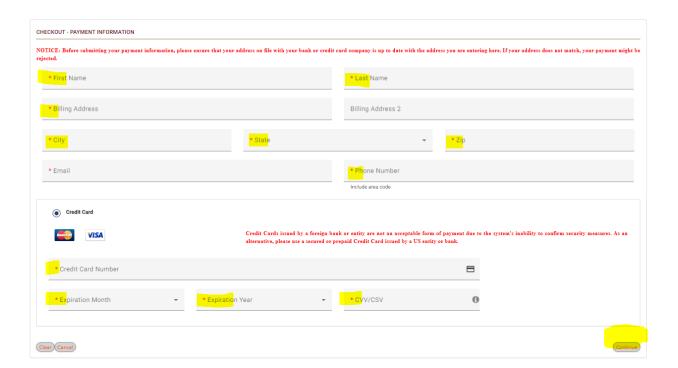

Step 8 of 8

Payment Information. Choose "Credit Card" then "Process Payment"

Complete the Payment Information and then "Continue"

### PAYMENT INFORMATION