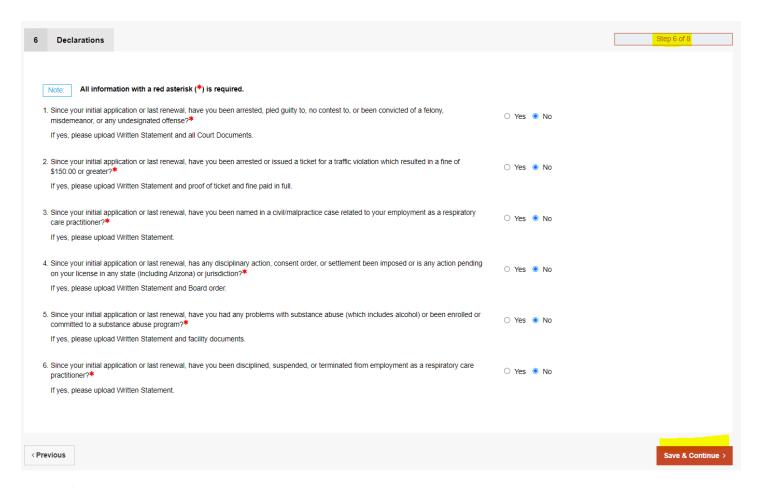

Step 6 of 8

Complete the Renewal Declarations. Any "Yes" answers will require you to provide a written explanation and upload any pertinent documents. Choose "Save and Continue"

Step 7 of 8

Read Statement and check the Attestation. Choose "Save and Continue"