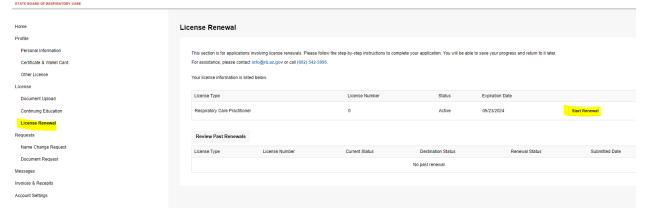

### RESPIRATORY CARE LICENSE RENEWALS

Visit the Licensee Portal at: <a href="https://azbrce.portalus.thentiacloud.net/webs/portal/service/#/login">https://azbrce.portalus.thentiacloud.net/webs/portal/service/#/login</a>





On the left panel, choose "Continuing Education"

Choose "View"

# **ARIZONA**



Choose "Add New Records"





# Enter all required fields with a red asterisk then "Save and Back"



# Choose "Add New Record" and repeat until all CEU's have been provided



Once all records have been added, you will see a Continuing Education Summary. The "Total Remaining this CE Period" should be at zero when you have entered all your CE.



On the left side menu, choose "License Renewal" then "Start Renewal"

# **ARIZONA**



Step 1 of 8:

Choose "Save & Continue"

| License Renewal                            |                               |        |
|--------------------------------------------|-------------------------------|--------|
| 1 Status Change Request                    | Step 1 of 0                   |        |
| eq:Note:Note:Note:Note:Note:Note:Note:Note |                               |        |
| License Type *                             | Respiratory Care Practitioner |        |
| Current Status *                           | Active                        |        |
| Requested Status *                         | Active                        |        |
|                                            |                               |        |
| < Previous                                 | Save &