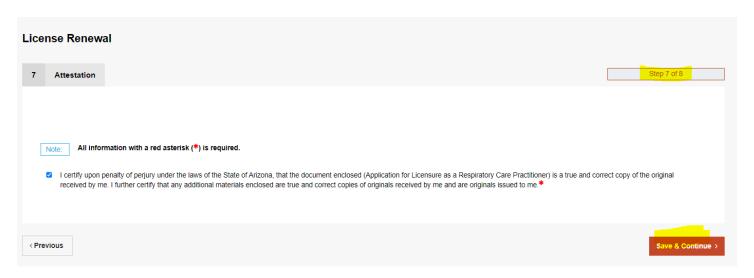

Step 6 of 8

Complete the Renewal Declarations. Any "Yes" answers will require you to provide a written explanation and upload any pertinent documents. Choose "Save and Continue"

Step 7 of 8

Read Statement and check the Attestation. Choose "Save and Continue"