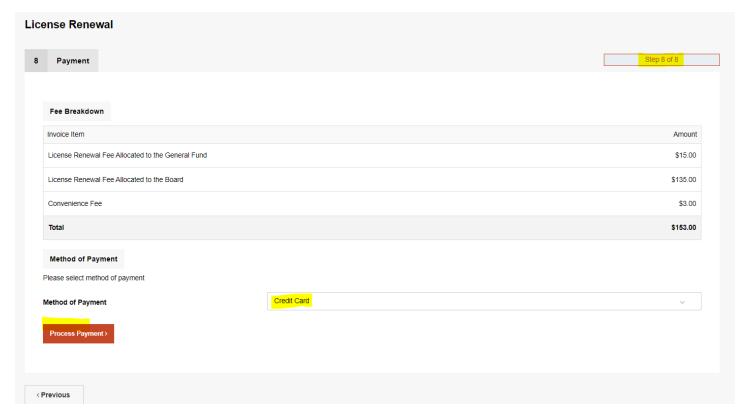

Step 8 of 8

Payment Information. Choose "Credit Card" then "Process Payment"

Complete the Payment Information and then "Continue"