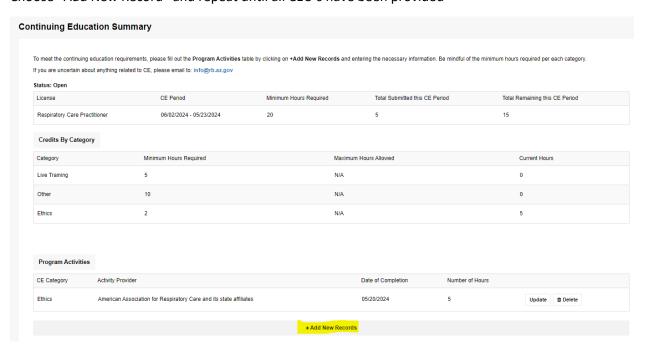

# Choose "Add New Record" and repeat until all CEU's have been provided

Once all records have been added, you will see a Continuing Education Summary. The "Total Remaining this CE Period" should be at zero when you have entered all your CE.