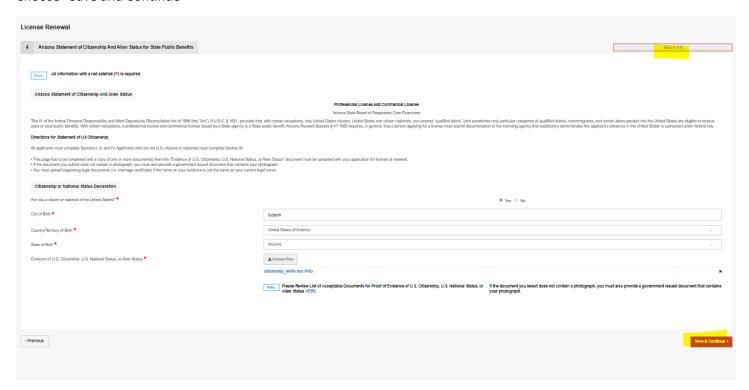

# Step 4 of 8:

Complete the Arizona Statement of Citizenship and Alien Status section. Required fields are marked with a red asterisk. Choose "Save and Continue"

Step 5 of 8

Update Employment Information. Add New Record, if necessary. Choose "Save and Continue"