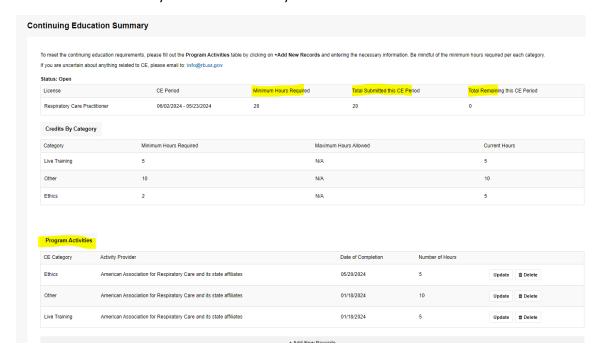

# Choose "Add New Record" and repeat until all CEU's have been provided

Once all records have been added, you will see a Continuing Education Summary. The "Total Remaining this CE Period" should be at zero when you have entered all your CE.