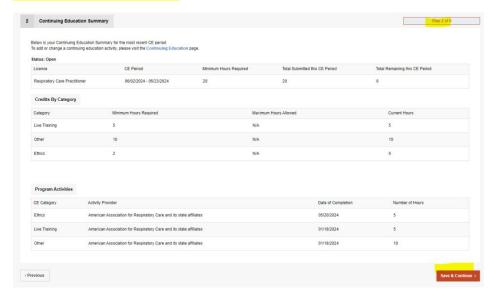

# Step 2 of 8:

Your Continuing Education Summary shows what you entered in the Continuing Education page. Choose "Save and Continue". IMPORTANT: In the middle "Credits by Category" the "Current Hours" must be equal to or greater than the "Minimum Hours Required"