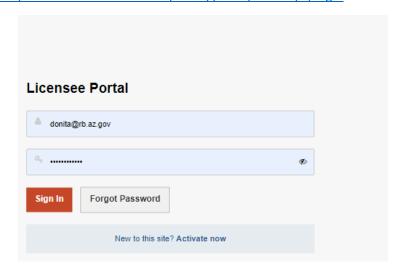

### RESPIRATORY CARE LICENSE RENEWALS

Visit the Licensee Portal at: <a href="https://azbrce.portalus.thentiacloud.net/webs/portal/service/#/login">https://azbrce.portalus.thentiacloud.net/webs/portal/service/#/login</a>