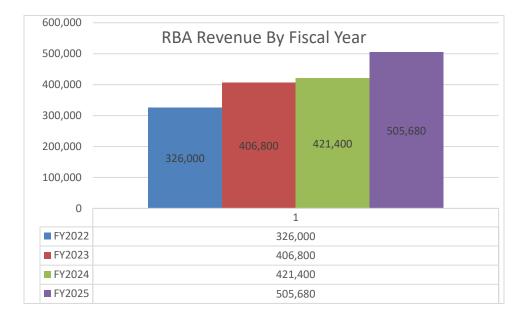

#### Forecast Methodology

| Fund: F   | RB2269 Board of Respiratory Care Examiners Fund |                    |                     |                    |
|-----------|-------------------------------------------------|--------------------|---------------------|--------------------|
| AFIS Code | Category of Receipt and Description             | FY 2023<br>Actuals | FY 2024<br>Estimate | FY 2025<br>Request |
| 4339      | Other Fees & Charges for Services               | 24.8               | 25.0                | 25.0               |
| 4372      | Publications & Reproductions                    | 0.5                | 0.6                 | 0.6                |
| 4415      | Occupational & Professional Licenses            | 307.7              | 314.0               | 419.7              |
| 4419      | Other Licenses                                  | 55.2               | 55.2                | 55.2               |
| 4449      | Other Fees                                      | 13.1               | 13.0                | 13.0               |
| 4645      | Payment Card Transaction Fees Paid              | (6.8)              | (6.8)               | (6.8)              |
| 4649      | Credit Card Fee Revenue                         | 7.0                | 7.0                 | 7.0                |
| 4699      | Miscellaneous Receipts                          | (8.0)              | (8.0)               | (8.0)              |
|           | Board of Respiratory Care Examiners Fund Total: | 393.7              | 400.0               | 505.7              |